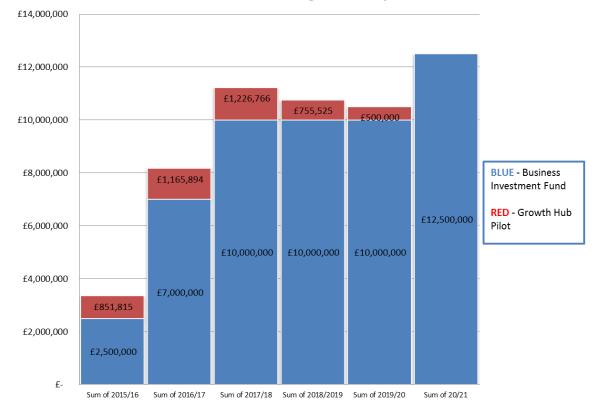

Figure 2 – Business Growth Budget Position

#### **Business Growth Programme by theme**

- 3.2. The programme is divided into a capital and revenue programme. This distinction is important for reasons of Government accounting. As part of the Devolution Deal, the SCR secured a "swap" of capital and revenue and this fund constitutes the budged of the Growth Hub pilot.
- 3.3. For the Capital BIF programme all (£52m of) funds have been allocated, and the programme is now in the investment phase.<sup>3</sup>
- 3.4. On the revenue side, £3,687,425 has been allocated to date leaving £812,575 unallocated.

Table 1 – Business Growth, allocations to date and balance

<sup>&</sup>lt;sup>3</sup> Of course, the LEP/CA retains the right to reallocate such funds as our economic programme develops / is delivered.

| Activity                                              | 2015/16  | 16/17    | 17/18    | 18/19    | 2019/20  | <u>Total</u>      |
|-------------------------------------------------------|----------|----------|----------|----------|----------|-------------------|
| Growth Hub<br>'Core' i.e.<br>gateway + L1<br>advisors | £500,000 | £500,000 | £500,000 | £500,000 | £500,000 | £2,500,000        |
| Access to<br>Finance<br>Centre of<br>Expertise        | £351,815 | £362,369 | £373,241 |          |          | £1,087,425        |
| Development<br>capacity (SCR)                         |          | £33,333  | £33,333  | £33,333  |          | £100,000          |
|                                                       |          |          |          |          |          | <u>£3,687,425</u> |

#### 5. Forecast expenditure – revenue budget

5.1. The 2015/16 revenue budget is £851,815. In terms of expenditure during 2015/16:

- The £500,000 "core" Growth Hub budget for 2015/16 will be spent in line with profile.
- The budget for AFCoE was formally approved by the CA on 14 February and by the LEP on 2 March 2015. AFCoE is up and running (we now have 4 advisors).
   Recruitment and grading of these advisors and the Head of AFCoE has been challenging – and this has delayed AfCOE getting up to full capacity. Realistically, this will elongate the AFCoE pilot well into 2019 (rather than running Jan 2016 to December 2018 as originally envisaged).
- The "spoke development" budget will be spent in line with, and in accordance with the profile agreed by the Business Growth Board. Any 2015/16 expenditure could be drawn from any AFCoE underspend (to be repaid at a later date).
- We will seek to "leverage" all funds with European Funding and other external funding, increasing the impact of these funds significantly.