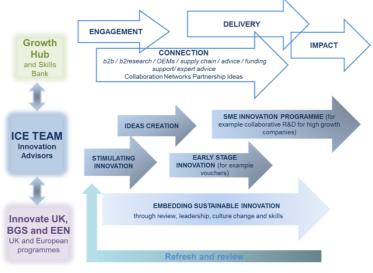

- 1.1. We set out <u>five measurable objectives</u>. To support or incentivise companies to:
  - invest in the training and development of their workforce and for the skills system to be more responsive to employer demand;
  - access finance in order to modernise and/or grow;
  - export and to trade internationally;
  - invest in developing new products and services or to become more efficient through research and development (R&D/innovation);
  - start-up on a sustainable footing.
- 1.2. In addition to these five core objectives the SCR will seek to support and incentivise inward investment and re-investment.

Figure 1 – Business Growth Strategy Map