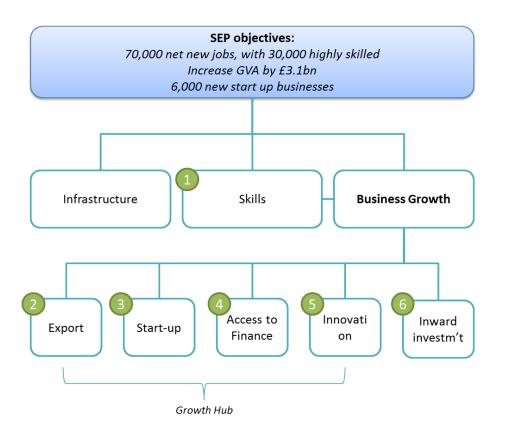

- 1.1. We set out <u>five measurable objectives</u>. To support or incentivise companies to:
  - invest in the training and development of their workforce and for the skills system to be more responsive to employer demand;
  - access finance in order to modernise and/or grow;
  - export and to trade internationally;
  - invest in developing new products and services or to become more efficient through research and development (R&D/innovation);
  - start-up on a sustainable footing.
- 1.2. In addition to these five core objectives the SCR will seek to support and incentivise inward investment and re-investment.

Figure 1 – Business Growth Strategy Map

#### 3. Status of budget allocations to date

- 3.1. As detailed at Appendix A, at present, the Business Growth Board is responsible for £56.5m out of the £350m Growth Deal settlement secured in July 2014. This £56.5m is split between:
  - The Business Investment Fund (BIF) a £52m programme to which aims to (a) support direct business investment by locally-based SMEs (b) incentivise inward investment within the SCR. The investment strategy for this programme has been approved by the Combined Authority and LEP and is managed by the BIF Programme Board.
  - The "Growth Hub Pilot" a £4.5m pilot of the SCR Growth Hub including the development of five thematic "spokes" i.e. access to finance, skills, export, innovation and start-up.