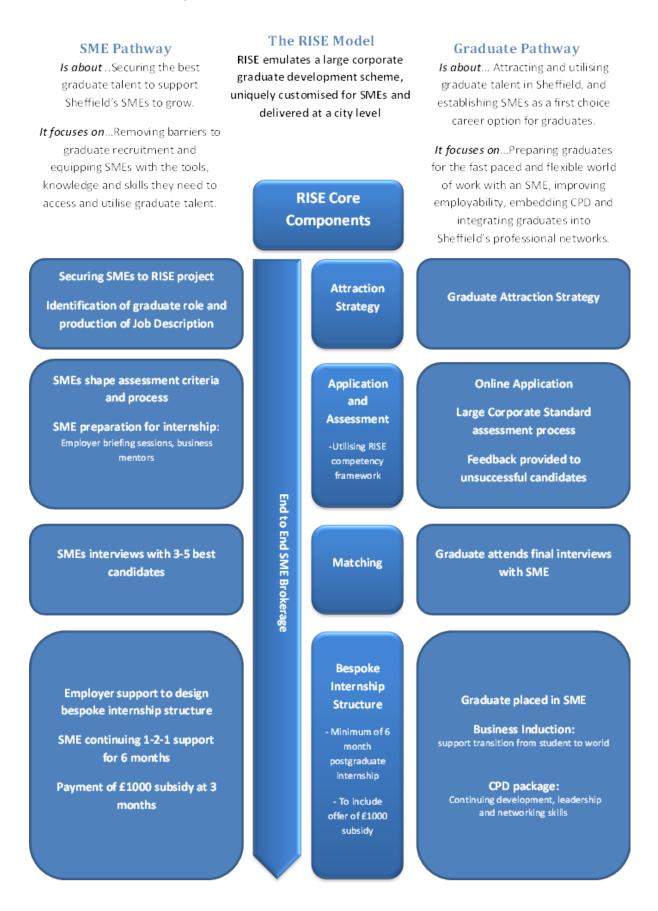

#### 4. The use of future unallocated funds

- 4.1. Over the coming weeks and months, the Business Growth Board will be asked to consider the use of unallocated funds. In accordance with the SEP Assurance Framework (previously submitted to Government and which details how we make decisions as to expenditure) there are 5 basic stages to a project being approved. These are:
  - a) The project or initiative begins life with "no status" as a concept or idea in the pipeline.
  - b) The "sponsor" seeks "agreement in principle from the Business Growth Board (this could be accompanied by an outline business case).
  - c) If not, an outline business case would follow.
  - d) Once approved, a full business case would be expected.
  - e) The full business case for the project or initiative would be approved by the Business Growth Board.
- 4.2. This process could be truncated where a project is well developed or where speed is of the essence e.g. the project could first appear with an outline business case, and it would be possible for a full business case to be signed off outside the usual meeting cycle or at an extra-ordinary meeting. The two key "pipeline initiatives" at the stage are:
  - £350,000 match the ESIF New Business Launch Pad proposal (as set out in the Startup update elsewhere on this agenda) and;
  - £150,000 to support the development and extension of the RISE programme across the City Region (in partnership with the two Universities).